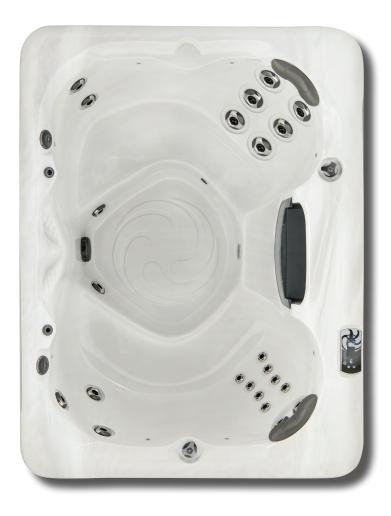

## **Standard UTILITY Features**

| Drink Holders                       | 1                       |
|-------------------------------------|-------------------------|
| Molded Grab Bar                     | Yes                     |
| Pillows                             | 2                       |
| 3.5" Underwater Spa Light           | Yes                     |
| Programmable Filter Cycles          | Yes                     |
| Hybrid Sub-Structure                | Yes                     |
| DuraMAAX™ Cabinetry                 | Yes                     |
| Thermo-Lock <sup>®</sup> Insulation | Yes                     |
| Molded Bottom Pan                   | Yes                     |
| Stainless Steel Jets                | Yes                     |
| Dynamic LED Lighting                | Yes                     |
| Aurora Cascade Water Feature        | 2                       |
| Pump1                               | 3.0Hp/6.0bHp, 240V, 2Sp |
| Pump1 (Export)                      | 3.0Hp/6.0bHp, 230V, 2Sp |

## **Electrical Requirements**

| (4-Wire)  | 240/30A/40A       |
|-----------|-------------------|
| Export    | 230V, 50Hz, 1x15A |
| Jet Total | 23                |

## **Optional Features**

| CleanZone™ System                                  | Yes |
|----------------------------------------------------|-----|
| Bluetooth Music System                             | Yes |
| Dealer Installed Option:<br>Aqua Klean® Filtration | Yes |